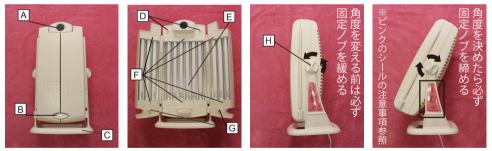

輸入元/ BRIGHTLITE CO.,LTD 総販売元/株式会社ジャパンアイランズベネッセレ事業部 〒271-0064 千葉県松戸市上本郷 3168-1 Tel.047-360-9696 http://j-i.co.jp info@j-i.co.jp

【各部の名称】A…デジタルタイマー B…パネルを開くリリースボタン C…スタンド D…安全スイッチ E…ベビーズコラ ビューティーライト 15W(12本) F…ソケットカバー G…パネル脱着ボタン H…固定ノブ

国のボタンを押してサイドパネルを開けてください。パネルは回の内蔵のばねにより自動的に開きます。 パネルが開いたらそれ以上は無理に開かないでください。団の固定ノブを反時計回りに緩めて、利用 しやすい角度に調節してから、時計回りに締めて固定してください。

※固定ノブを緩めずに角度を変えると破損する可能性がありますのでご注意ください。

電源をコンセントにつないでください。 回のデジタルタイマーをセットすると自動スタートします。 回は左右のパネルを閉じた際にライトを消灯させる安全装置ですが、必ず回の下部ボタンで消灯して からパネルを閉じるようにしてください。 同はライトの調整・脱着の際に取り外すソケットカバーです。