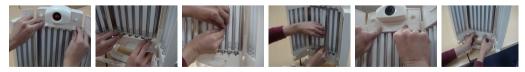

#### 【ライトの取り外し・交換方法】

電源を切り、コードをコンセントから抜いてください。ライトの温度が冷えたのを確認してからライトの上下の ソケットカバーを外してください。ライトを指で回転させながら外してください。ライトを新たに装着してから、 上下のソケットカバーを取り付けてください。

## 【ライトが一部点灯しない場合】

本製品を動かしたり、運んだ後に振動でライトがずれることがあります。ライトが点灯しない際にはライトの 温度が冷えたのを確認してから、ライトの上下のカバーを外しライトを指で少し回転させてみてください。 もしくは一度取りはずしてから、再び装着してください。一つの点灯装置で2本のライトを点灯させているため、 1本ずれていると2本点灯しなくなります。(2の倍数で点灯))ライト切れを確認する場合、3本以上離れた 位置のライトと入れ替えてみてください。