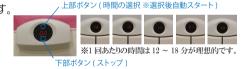

# 【タイマーについて】

デジタルタイマーは6分刻みで最大30分まで調整可能です。 上部のボタンを押していくと時間を選択できます。 時間をセットした後、自動的にランプが点灯します。 途中で消灯したい場合、下部のボタンを押してください。

ベビーズコラ・ビューティーライトはレッドライト(赤色光 633nm)と高純度専用ローション(コラーゲン・ ヒアルロン酸・ビタミン C 誘導体)によるお肌のエイジングケア・ヘアケアです。 レッドライトと高純度専用ローションがお肌と髪を包みコラーゲントリートメントを実現します。